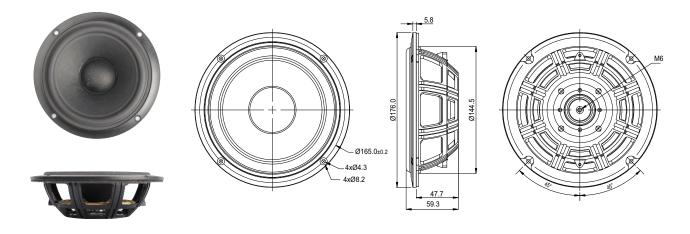

## 6" SB16PFCR-00

## **FEATURES**

- Vented reinforced plastic chassis
- Proprietary cone material with natural fibers made in -house
- Soft low damping surround
- Easily adjustable moving mass